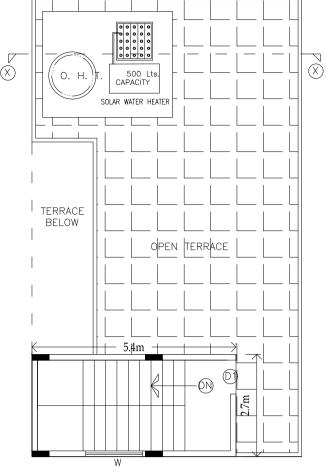

of columnar structure before erecting the columns "COMMENCEMENT CERTIFICATE" shall be obtained 16.Drinking water supplied by BWSSB should not be used for the construction activity of the building. 17.The applicant shall ensure that the Rain Water Harvesting Structures are provided & maintained in good repair for storage of water for non potable purposes or recharge of ground water at all times having a minimum total capacity mentioned in the Bye-law 32(a).